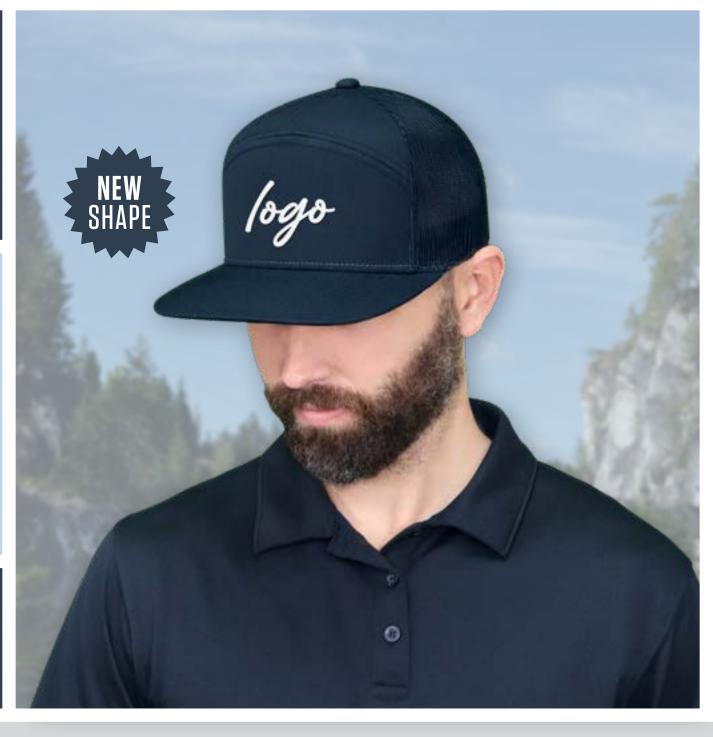

## 7 PANEL CAMPER STYLE

## 3D410M ▶

## POLYCOTTON / NYLON MESH

7 PANEL CONSTRUCTED CAMPER STYLE (MESH BACK) BUCKRAM LAMINATED FRONT PANELS WITH PRO-STITCH FLAT PEAK WITH 8 ROWS OF STITCHING PLASTIC ADJUSTABLE BACK STRAP

СН

NV

\$15 20 (A) INCLUDES YOUR LOGO\*