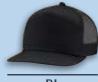

## 7 PANEL CAMPER STYLE

## 3D410M ▶

## POLYCOTTON / NYLON MESH

7 PANEL CONSTRUCTED CAMPER STYLE (MESH BACK) BUCKRAM LAMINATED FRONT PANELS WITH PRO-STITCH FLAT PEAK WITH 8 ROWS OF STITCHING PLASTIC ADJUSTABLE BACK STRAP

СН

NV

\$15 20 (A) INCLUDES YOUR LOGO\*